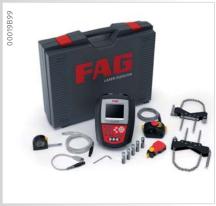

## FAG

Maintenance Products



### **FAG Top-Laser EQUILIGN**

For aligning shafts in no time at all



Optimum operating life of couplings, bearings and seals is ensured by the FAG Top-Laser EQUILIGN

- Prevention of coupling damage
- Reduced vibration and friction losses
- Significantly reduced energy consumption
- Easy to handle and measurement documentation





Delivery scope of the FAG Top-Laser EQUILIGN

# FAG

The FAG Top-Laser EQUILIGN is easy to handle



Fitted sensors

# The FAG Top-Laser EQUILIGN is suitable for aligning coupled and uncoupled shafts of:

- motors
- pumps
- ventilators
- gearboxes
- fans
- compressors

#### Your advantages

- Easy to handle
  - complete package: Simply switch on and get started
- User-friendly
  - due to graphical operating instructions
- Simple tolerance check
  - misalignments are clearly displayed
- Design is suitable for industrial applications
  - waterproof and resistant to contamination (protection grade IP65)
- Problem-free power supply
  - easy to operate with rechargeable batteries
- Reliable real-time display
  - display of horizontal and vertical movements during alignment
- Reduced repairs