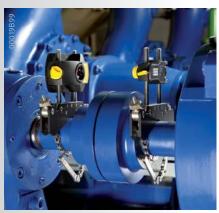

# FAG

The FAG Top-Laser EQUILIGN is easy to handle

Fitted sensors

# The FAG Top-Laser EQUILIGN is suitable for aligning coupled and uncoupled shafts of:

- motors
- pumps
- ventilators
- gearboxes
- fans
- compressors